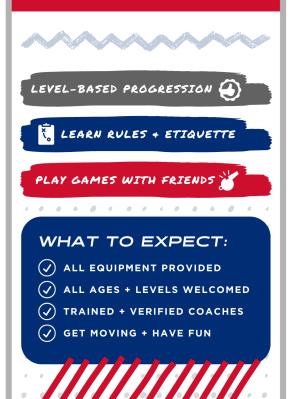

#### PROGRAMS INCLUDE:

- SPORT SKILL DEVELOPMENT
- ✓ ACADEMICS + STEAM
- LESSONS ON SPORTSMANSHIP, PERSEVERANCE + LEADERSHIP